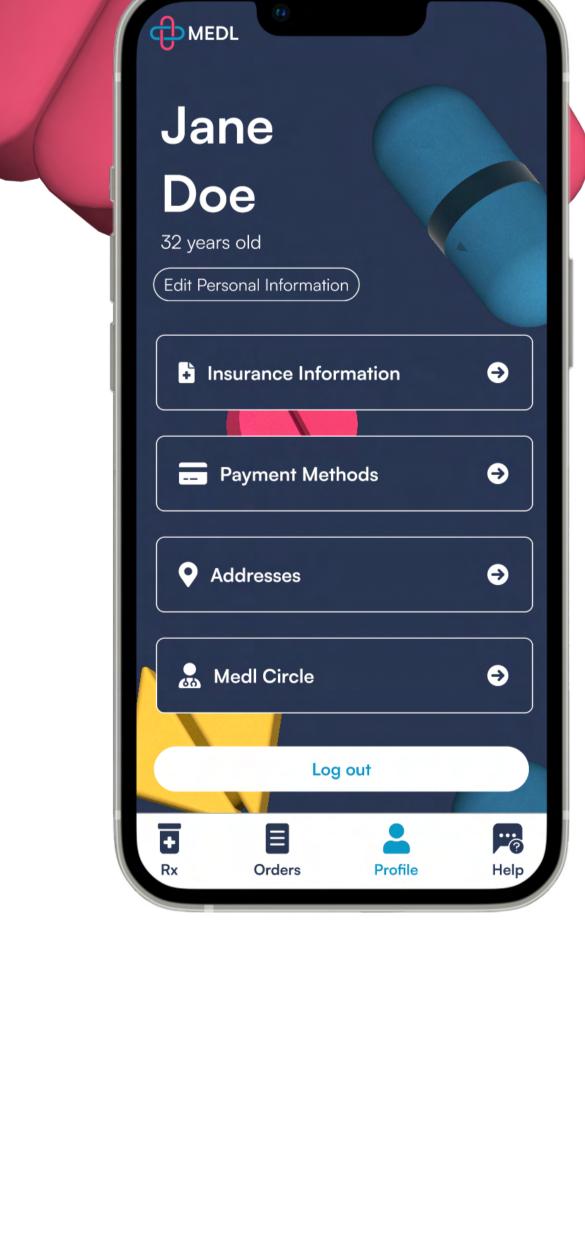

## Manage your payment methods

**Profile** 

Manage your addresses

Tap the Profile icon to:

Manage doctor access to your prescription history

Manage your insurance information