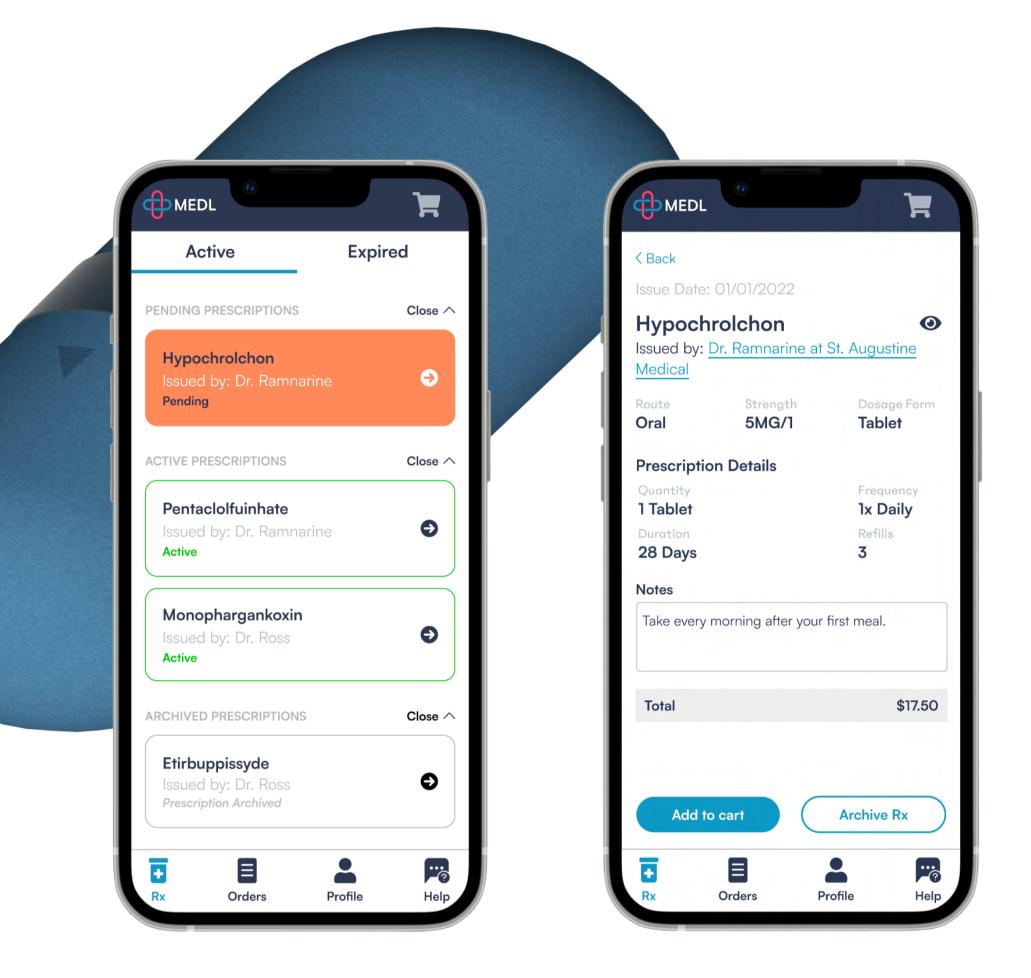

# Menu Bar

At the bottom of the Medl app screen, you'll find four icons for Rx (Prescriptions), Orders, Profile and Help.

#### Tap the Rx icon to:

Prescriptions

**Profile** 

Accept pending prescriptions from your doctor

Continue

Help

- View information about your active prescriptions

Refill your prescriptions