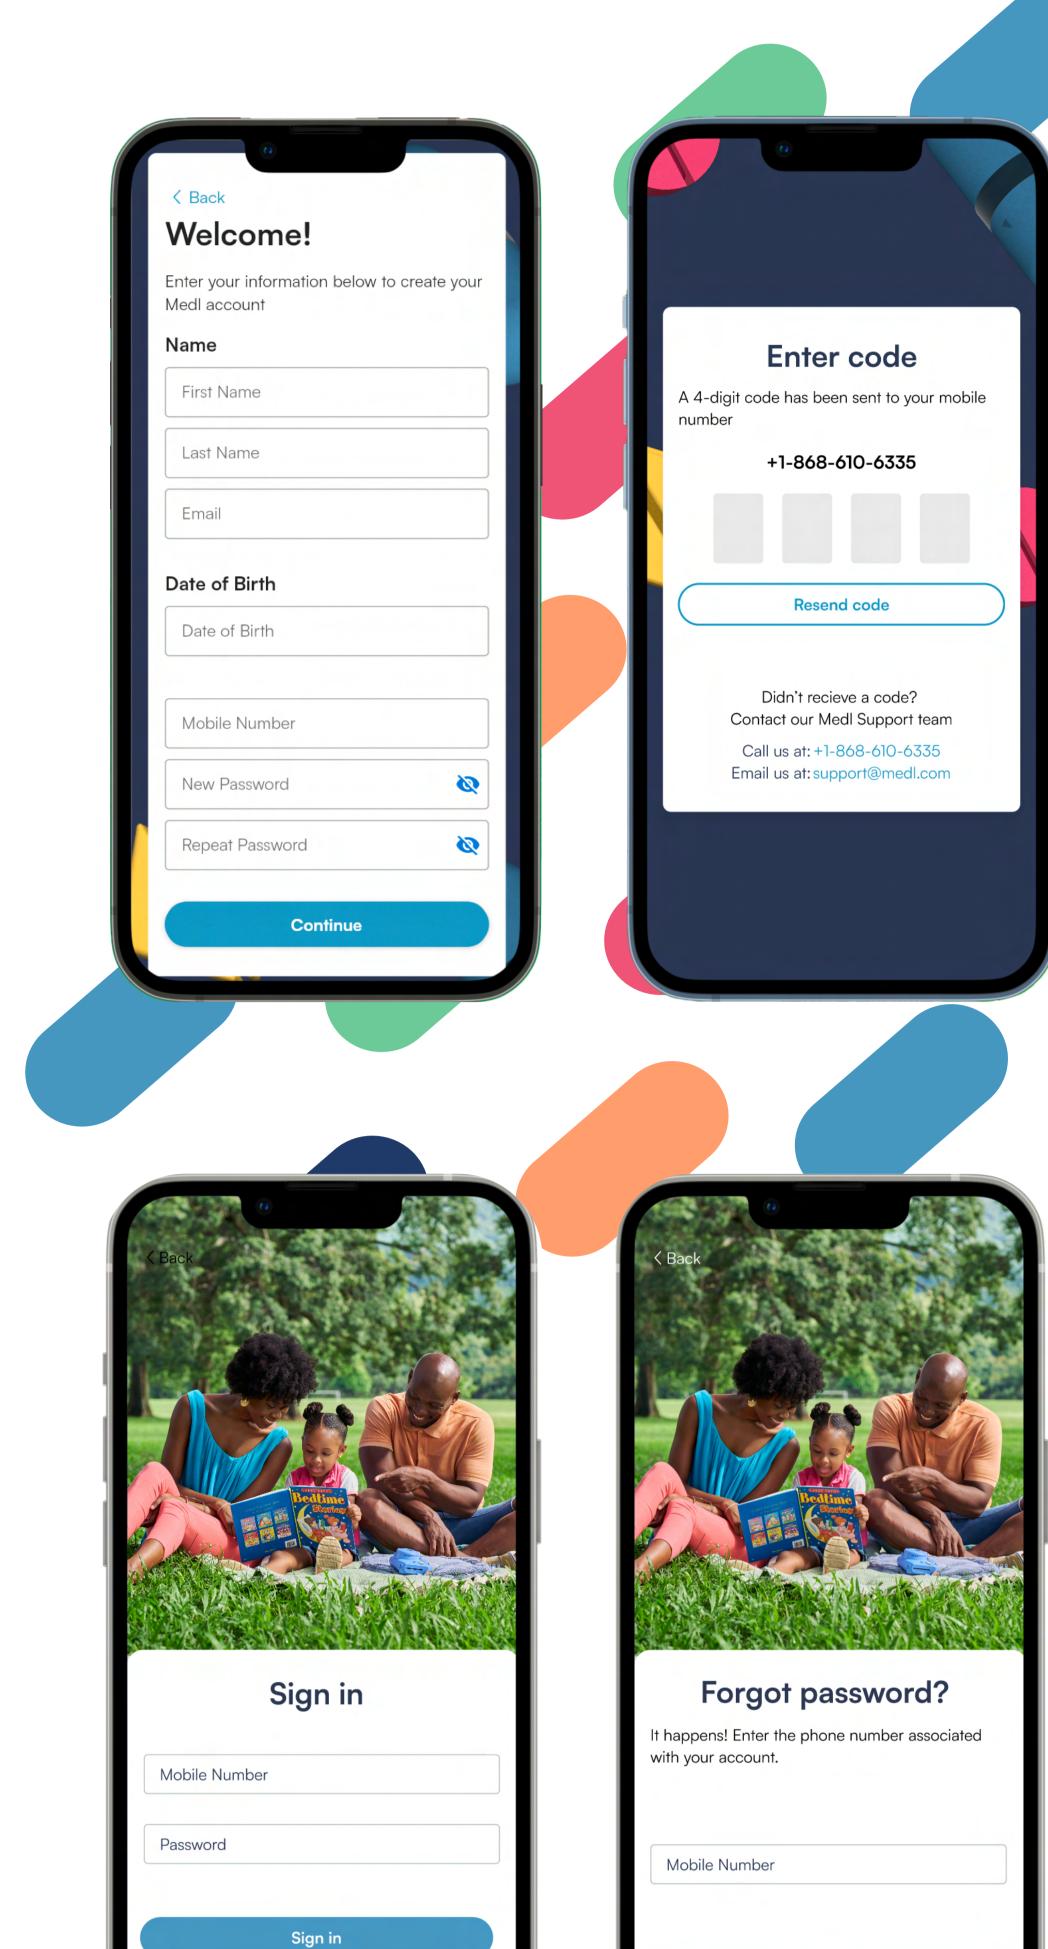

# Sign up

Signing up with Medl is easy! Simply enter your:

- Name
- Date of Birth Mobile Number
- Password

After you verify your mobile number, you're all set to manage your prescriptions with Medl.

Forgot password

## Sign in

To sign in, enter your mobile number and password.

#### Forgot password?

If you ever forget your password, tap Forgot Password. We will verify your account using your mobile number, after which you can reset your password.