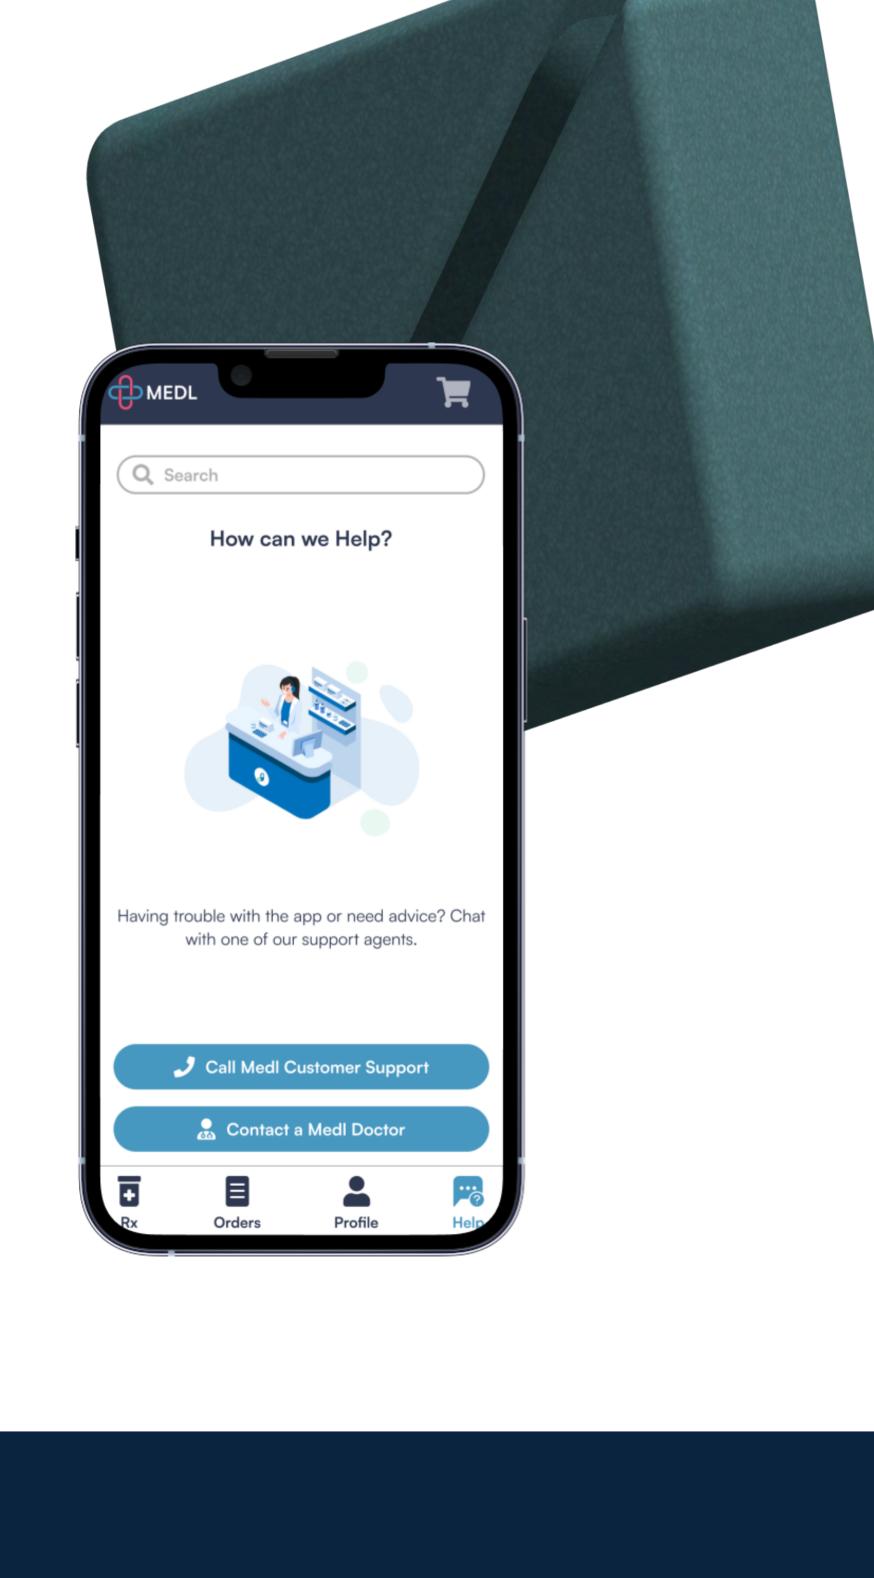

# Contact a Medl Doctor

Help

Troubleshoot technical issues

Need a hand? Tap the Help icon to:

Call Medl Customer Support

at your fingertips.