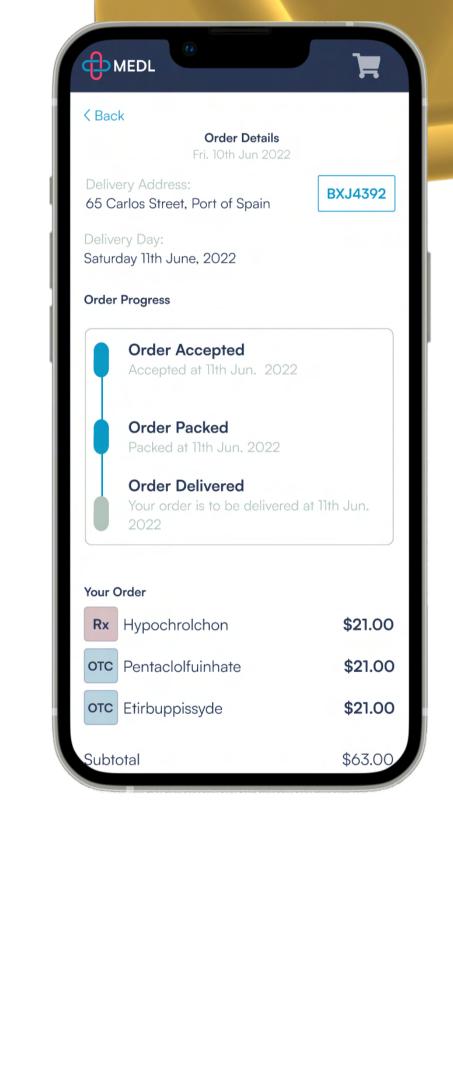

## Tap the Orders icon to:

**Orders** 

Track your pending orders

- View your past orders Tap View more to see details of each order.

**⊕** MEDL

**Pending Orders** 

**Past Orders** 