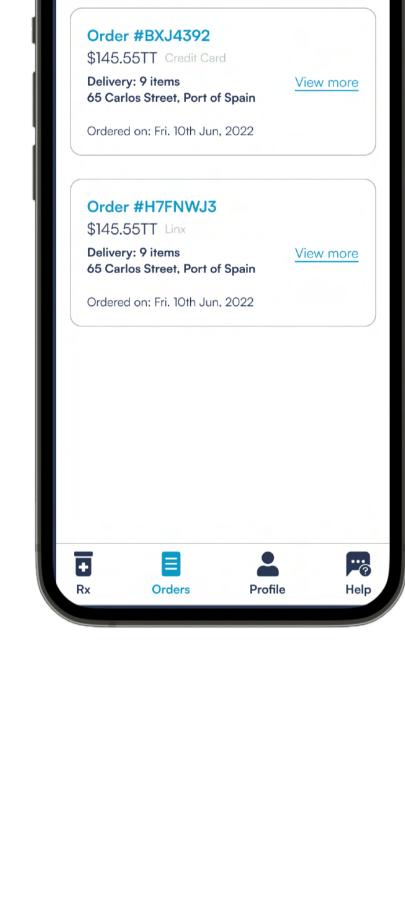

## Tap the Orders icon to:

**Orders** 

Track your pending orders

- View your past orders Tap View more to see details of each order.

**⊕** MEDL

**Pending Orders** 

**Past Orders** 